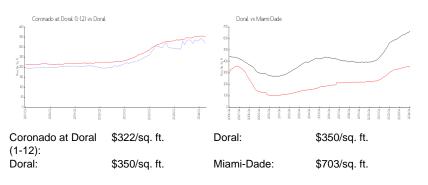

## **Inventory for Sale**

| Coronado at Doral (1-12) | 2% |
|--------------------------|----|
| Doral                    | 2% |
| Miami-Dade               | 3% |