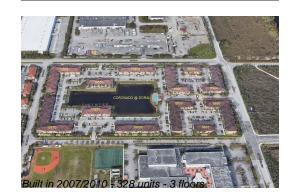

## **Building Information**

| Number of units:                         | 328 |
|------------------------------------------|-----|
| Number of active listings for rent:      | 0   |
| Number of active listings for sale:      | 5   |
| Building inventory for sale:             | 1%  |
| Number of sales over the last 12 months: | 10  |
| Number of sales over the last 6 months:  | 3   |
| Number of sales over the last 3 months:  | 1   |
|                                          |     |

## **Building Association Information**

Coronado at Doral Address: 8900 NW 107th Ct, Doral, FL 33178 Phone: +1 786-235-4800

https://www.coronadoatdoral.com/home/