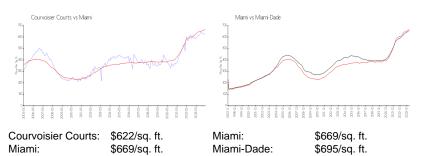

#### **Market Information**

| Courvoisier Courts | 2% |
|--------------------|----|
| Miami              | 4% |
| Miami-Dade         | 3% |
|                    |    |

## Avg. Time to Close Over Last 12 Months

| Courvoisier Courts | 52 days |
|--------------------|---------|
| Miami              | 84 days |
| Miami-Dade         | 81 days |