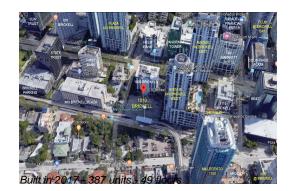

# Unit 2509 - 1010 Brickell

2509 - 1010 Brickell Ave, Miami, FL, Miami-Dade 33131

#### **Building Information**

| Number of units:                         | 387 |
|------------------------------------------|-----|
| Number of active listings for rent:      | 0   |
| Number of active listings for sale:      | 14  |
| Building inventory for sale:             | 3%  |
| Number of sales over the last 12 months: | 18  |
| Number of sales over the last 6 months:  | 6   |
| Number of sales over the last 3 months:  | 4   |
|                                          |     |