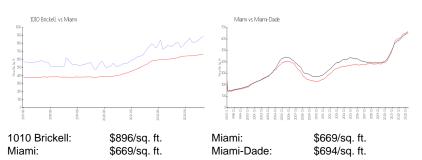

## **Market Information**

#### **Inventory for Sale**

# Avg. Time to Close Over Last 12 Months

| 1010 Brickell | 162 days |
|---------------|----------|
| Miami         | 84 days  |
| Miami-Dade    | 81 days  |