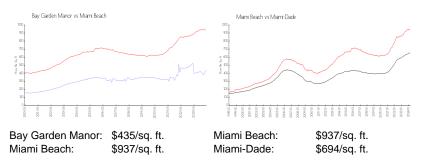

# **Market Information**

| Bay Garden Manor | 1% |
|------------------|----|
| Miami Beach      | 4% |
| Miami-Dade       | 3% |