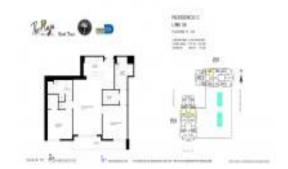

#### **Unit Information**

 MLS Number:
 A11574850

 Status:
 Active

 Size:
 1,101 Sq ft.

Bedrooms: 2 Full Bathrooms: 2

Half Bathrooms:

Parking Spaces: Assigned Parking, Covered Parking, Valet

**Parking** 