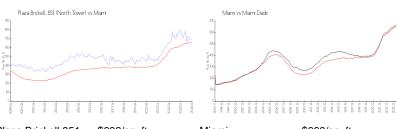

## **Market Information**

Plaza Brickell 851

\$692/sq. ft.

Miami:

\$669/sq. ft.

(North Tower):

Miami:

\$669/sq. ft.

Miami-Dade:

\$694/sq. ft.