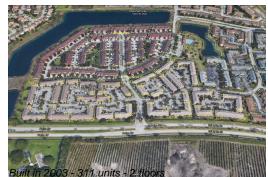

### **Building Information**

| Manual and Annaltan                      | ~ 4 4 |
|------------------------------------------|-------|
| Number of units:                         | 311   |
| Number of active listings for rent:      | 0     |
| Number of active listings for sale:      | 8     |
| Building inventory for sale:             | 2%    |
| Number of sales over the last 12 months: | 8     |
| Number of sales over the last 6 months:  | 5     |
| Number of sales over the last 3 months:  | 1     |
|                                          |       |

## **Building Association Information**

Keys Gate Community Address: 1541 SE 12th Ave, Homestead, FL 33034 Phone: +1 305-247-9800