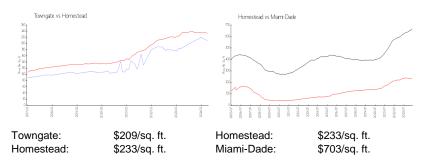

### **Unit Information**

| MLS Number:                                                               | A11574866                            |
|---------------------------------------------------------------------------|--------------------------------------|
| Status:                                                                   | Active                               |
| Size:                                                                     | 1,370 Sq ft.                         |
| Bedrooms:                                                                 | 2                                    |
| Full Bathrooms:                                                           | 2                                    |
| Half Bathrooms:                                                           | 1                                    |
| Parking Spaces:                                                           | 2 Spaces                             |
| View:<br>Rental Price:<br>List PPSF:<br>Valuated Price:<br>Valuated PPSF: | \$2,300<br>\$2<br>\$287,000<br>\$209 |

The above valuated price is a baseline figure that does not take into account any specific renovation, upgrade, split, merge, or deterioration of the unit.

### **Inventory for Sale**

| Towngate   | 3% |
|------------|----|
| Homestead  | 2% |
| Miami-Dade | 3% |