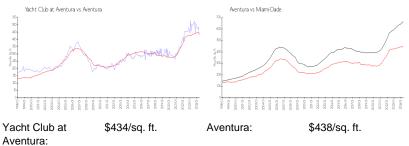

## **Market Information**

| Aventura: | \$438/sq. ft. | Miami-Dade: | \$703/sq. ft. |
|-----------|---------------|-------------|---------------|