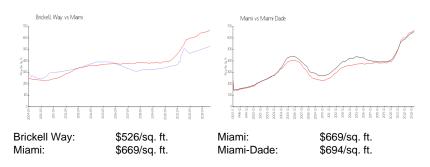

#### **Market Information**

#### **Inventory for Sale**

**Brickell Way** 0% 4% Miami Miami-Dade 3%

#### Avg. Time to Close Over Last 12 Months

**Brickell Way** 82 days 84 days Miami Miami-Dade 81 days