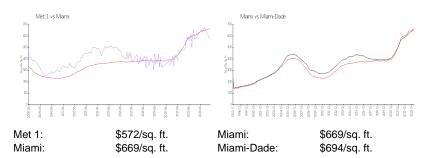

# **Inventory for Sale**

 Met 1
 7%

 Miami
 4%

 Miami-Dade
 3%

### Avg. Time to Close Over Last 12 Months

 Met 1
 54 days

 Miami
 84 days

 Miami-Dade
 81 days