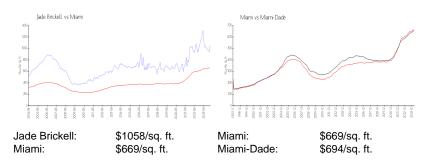

Status:
 Active

 Size:
 1,878 Sq ft.

Bedrooms: 2 Full Bathrooms: 2 Half Bathrooms: 1

Parking Spaces: 1 Space, Assigned Parking

 View:
 Bay

 Rental Price:
 \$11,000

 List PPSF:
 \$6

 Valuated Price:
 \$1,908,000

 Valuated PPSF:
 \$1,016

The above valuated price is a baseline figure that does not take into account any specific renovation, upgrade, split, merge, or deterioration of the unit.

## **Building Information**

Number of units:338Number of active listings for rent:16Number of active listings for sale:17Building inventory for sale:5%Number of sales over the last 12 months:15Number of sales over the last 6 months:5Number of sales over the last 3 months:4

### **Building Association Information**

Jade at Brickell Bay Condominium (305) 533-1945

#### **Market Information**



### **Inventory for Sale**

| Jade Brickell | 5% |
|---------------|----|
| Miami         | 4% |
| Miami-Dade    | 3% |

### Avg. Time to Close Over Last 12 Months

Jade Brickell76 daysMiami84 daysMiami-Dade81 days