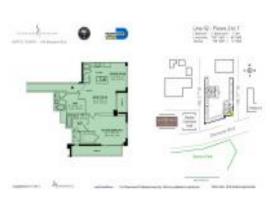

# Unit 202 - Everglades (North Tower)

202 - 244 Biscayne Blvd, Miami, FL, Miami-Dade 33132

## **Unit Information**

| MLS Number:                                                               | A11574952                            |
|---------------------------------------------------------------------------|--------------------------------------|
| Status:                                                                   | Active                               |
| Size:                                                                     | 989 Sq ft.                           |
| Bedrooms:                                                                 | 1                                    |
| Full Bathrooms:                                                           | 2                                    |
| Half Bathrooms:                                                           | 1 Space,Assigned Parking,Covered     |
| Parking Spaces:                                                           | Parking                              |
| View:<br>Rental Price:<br>List PPSF:<br>Valuated Price:<br>Valuated PPSF: | \$3,200<br>\$3<br>\$506,000<br>\$512 |