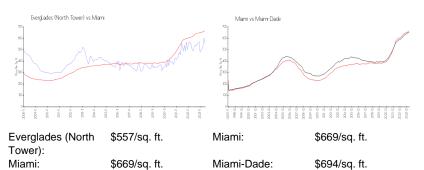

## **Inventory for Sale**

| Everglades (North Tower) | 3% |
|--------------------------|----|
| Miami                    | 4% |
| Miami-Dade               | 3% |

#### Avg. Time to Close Over Last 12 Months

| Everglades (North Tower) | 61 days |
|--------------------------|---------|
| Miami                    | 84 days |
| Miami-Dade               | 81 days |