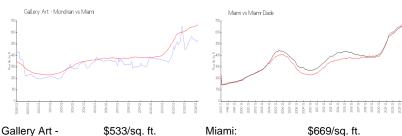

### **Market Information**

Mondrian:

\$669/sq. ft.

Miami:

\$669/sq. ft.

Miami: Miami-Dade: \$694/sq. ft.