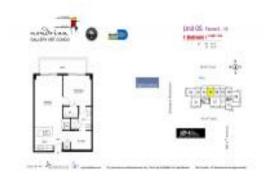

# Unit 1205 - Gallery Art - Mondrian

1205 - 402 NE 25 St, Miami, FL, Miami-Dade 33137

#### **Unit Information**

MLS Number: A11574956 Status: Active Size: 693 Sq ft. Bedrooms:

Full Bathrooms: Half Bathrooms:

1 Space, Assigned Parking, Covered Parking Spaces:

Parking

View: Bay,Intracoastal View,Other View