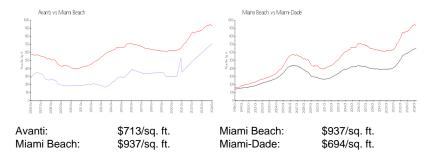

### **Market Information**

## **Inventory for Sale**

 Avanti
 6%

 Miami Beach
 4%

 Miami-Dade
 3%

## Avg. Time to Close Over Last 12 Months

Avanti 195 days Miami Beach 97 days Miami-Dade 81 days