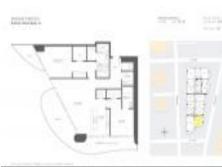

## **Unit Information**

| MLS Number:<br>Status:<br>Size:<br>Bedrooms:<br>Full Bathrooms:<br>Half Bathrooms:<br>Parking Spaces:<br>View: | A11574975<br>Active<br>1,486 Sq ft.<br>2<br>2<br>1 |
|----------------------------------------------------------------------------------------------------------------|----------------------------------------------------|
| Rental Price:                                                                                                  | \$8,300                                            |
| List PPSF:                                                                                                     | \$6                                                |
| Valuated Price:                                                                                                | \$1,316,000                                        |
| Valuated PPSF:                                                                                                 | \$1,023                                            |