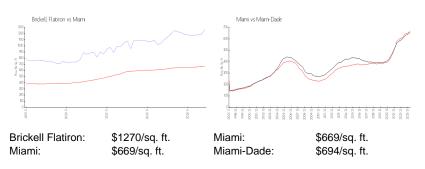

#### **Inventory for Sale**

| Brickell Flatiron | 4% |
|-------------------|----|
| Miami             | 4% |
| Miami-Dade        | 3% |

## Avg. Time to Close Over Last 12 Months

| Brickell Flatiron | 143 days |
|-------------------|----------|
| Miami             | 84 days  |
| Miami-Dade        | 81 days  |