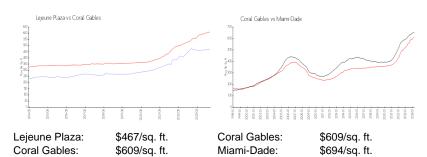

# **Market Information**

# **Inventory for Sale**

Lejeune Plaza0%Coral Gables2%Miami-Dade3%

# Avg. Time to Close Over Last 12 Months

Lejeune Plaza 76 days Coral Gables 62 days Miami-Dade 81 days