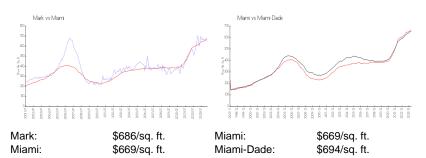

### **Inventory for Sale**

| Mark       | 8% |
|------------|----|
| Miami      | 4% |
| Miami-Dade | 3% |

## Avg. Time to Close Over Last 12 Months

| Mark       | 79 days |
|------------|---------|
| Miami      | 84 days |
| Miami-Dade | 81 days |