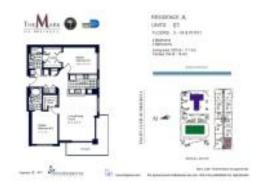

# Unit 201 - Mark

201 - 1155 Brickell Bay Dr, Miami, FL, Miami-Dade 33131

### **Unit Information**

MLS Number: Status: Size: Bedrooms: Full Bathrooms: Half Bathrooms: Parking Spaces: View: Rental Price: List PPSF: Valuated Price: Valuated PPSF: A11575003 Active 1,200 Sq ft. 2 2 1 Space,Assigned Parking,Covered Parking Bay,Ocean View \$5,000 \$4 \$660,000