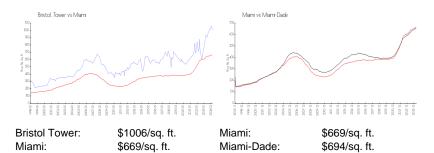

### **Inventory for Sale**

 Bristol Tower
 5%

 Miami
 4%

 Miami-Dade
 3%

# Avg. Time to Close Over Last 12 Months

Bristol Tower 80 days Miami 84 days Miami-Dade 81 days