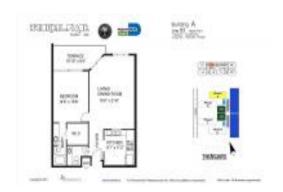

# Unit A703 - Brickell Place A

A703 - 1865 Brickell Av, Miami, FL, Miami-Dade 33129

#### **Unit Information**

 MLS Number:
 A11575034

 Status:
 Active

 Size:
 1,064 Sq ft.

Bedrooms: 1
Full Bathrooms: 1
Half Bathrooms: 1

Parking Spaces: 1 Space, Assigned Parking, Guest

Parking, Parking Garage