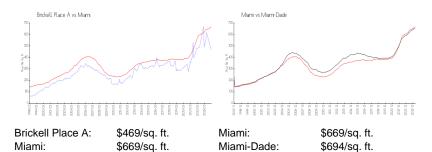

#### **Market Information**

### **Inventory for Sale**

Brickell Place A 0% Miami 4% Miami-Dade 3%

# Avg. Time to Close Over Last 12 Months

Brickell Place A 83 days Miami 84 days Miami-Dade 81 days

23 floors