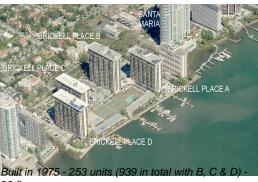

# Unit A703 - Brickell Place A

A703 - 1865 Brickell Av, Miami, FL, Miami-Dade 33129

# Avg. Time to Close Over Last 12 Months

Brickell Place A 83 days Miami 84 days Miami-Dade 81 days

23 floors