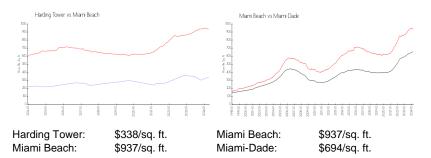

## **Unit Information**

| MLS Number:<br>Status:<br>Size:   | A11575066<br>Active<br>810 Sq ft. |
|-----------------------------------|-----------------------------------|
| Bedrooms:<br>Full Bathrooms:      | 2                                 |
| Half Bathrooms:                   | 1                                 |
| Parking Spaces:                   | 1 Space                           |
| View:                             | None                              |
| Rental Price:                     | \$2,200                           |
| List PPSF:                        | \$3                               |
| Valuated Price:<br>Valuated PPSF: | \$274,000<br>\$338                |

The above valuated price is a baseline figure that does not take into account any specific renovation, upgrade, split, merge, or deterioration of the unit.