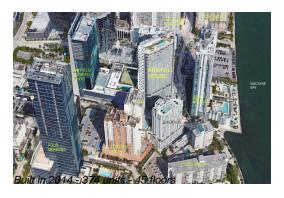

## **Building Information**

Number of units: 374
Number of active listings for rent: 0
Number of active listings for sale: 5
Building inventory for sale: 1%
Number of sales over the last 12 months: 15
Number of sales over the last 6 months: 8
Number of sales over the last 3 months: 3