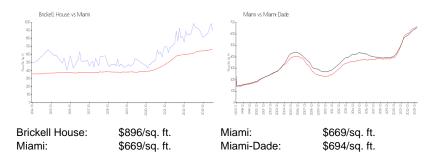

# **Inventory for Sale**

Brickell House 1% Miami 4% Miami-Dade 3%

## Avg. Time to Close Over Last 12 Months

Brickell House 118 days Miami 84 days Miami-Dade 81 days