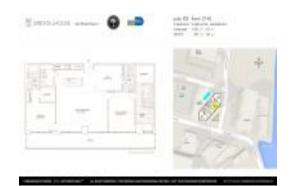

### **Unit Information**

 MLS Number:
 A11575067

 Status:
 Active

 Size:
 1,622 Sq ft.

Bedrooms: 2 Full Bathrooms: 3

Half Bathrooms:

Parking Spaces: 2 Spaces, Covered Parking, Valet Parking

View: Bay,Ocean View,Water View