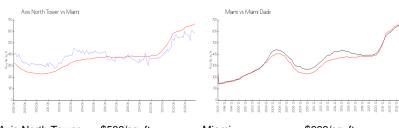

## **Market Information**

Axis North Tower: \$589/sq. ft. Miami: \$669/sq. ft. Miami: \$669/sq. ft. Miami-Dade: \$694/sq. ft.