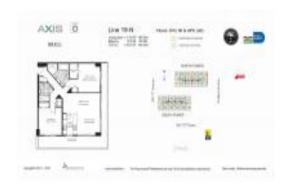

# Unit 2719-N - Axis North Tower

2719-N - 1111 SW 1 Av, Miami, FL, Miami-Dade 33131

#### **Unit Information**

 MLS Number:
 A11575075

 Status:
 Active

 Size:
 1,107 Sq ft.

 Bedrooms:
 2

Full Bathrooms: 2

Half Bathrooms:

Parking Spaces: Assigned Parking, Valet Parking

 View:
 Other View

 Rental Price:
 \$4,590

 List PPSF:
 \$4

 Valuated Price:
 \$673,000

 Valuated PPSF:
 \$608

The above valuated price is a baseline figure that does not take into account any specific renovation, upgrade, split, merge, or deterioration of the unit.