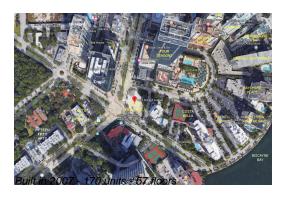

# Unit 1406 - Echo Brickell

1406 - 1451 Brickell Ave, Miami, FL, Miami-Dade 33131

## **Building Information**

Number of units: 170
Number of active listings for rent: 0
Number of active listings for sale: 21
Building inventory for sale: 12%
Number of sales over the last 12 months: 9
Number of sales over the last 6 months: 3
Number of sales over the last 3 months: 1