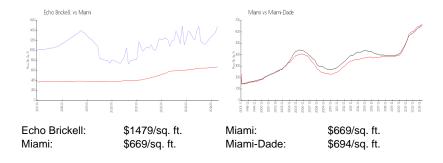

Full Bathrooms: 1
Half Bathrooms: 1

Parking Spaces:

View:

 Rental Price:
 \$6,100

 List PPSF:
 \$8

 Valuated Price:
 \$866,000

 Valuated PPSF:
 \$1,147

The above valuated price is a baseline figure that does not take into account any specific renovation, upgrade, split, merge, or deterioration of the unit.

## **Building Information**

Number of units: 170
Number of active listings for rent: 0
Number of active listings for sale: 21
Building inventory for sale: 12%
Number of sales over the last 12 months: 9
Number of sales over the last 6 months: 3
Number of sales over the last 3 months: 1

## **Building Association Information**

ECHO BRICKELL ADDRESS 1441 BRICKELL AVE STE. 1510, MIAMI, FL 33131 PHONE 786 360 1904

http://www.echobrickell.com/contact/

#### **Market Information**



## **Inventory for Sale**

 Echo Brickell
 12%

 Miami
 4%

 Miami-Dade
 3%

## Avg. Time to Close Over Last 12 Months

Echo Brickell 68 days Miami 84 days Miami-Dade 81 days