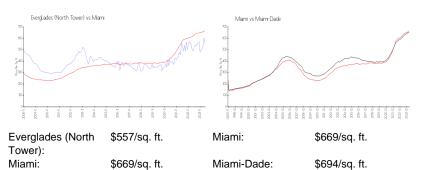

#### **Unit Information**

| MLS Number:<br>Status:<br>Size:<br>Bedrooms:<br>Full Bathrooms: | A11575112<br>Active<br>806 Sq ft.<br>1      |
|-----------------------------------------------------------------|---------------------------------------------|
| Half Bathrooms:                                                 | •                                           |
| Parking Spaces:                                                 | 1 Space,Assigned Parking,Covered<br>Parking |
| View:                                                           | Bay,Intracoastal View,Pool Area View        |
| Rental Price:                                                   | \$3,300                                     |
| List PPSF:                                                      | \$4                                         |
| Valuated Price:                                                 | \$411,000                                   |
| Valuated PPSF:                                                  | \$510                                       |