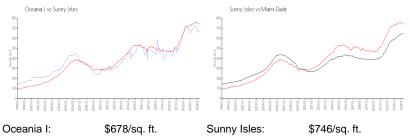

<br>Valuated PPSF:                   | \$6,500<br>\$4<br>\$1,114,000<br>\$763        |

The above valuated price is a baseline figure that does not take into account any specific renovation, upgrade, split, merge, or deterioration of the unit.

#### **Building Information**

| Number of units:                         | 164 |
|------------------------------------------|-----|
| Number of active listings for rent:      | 4   |
| Number of active listings for sale:      | 3   |
| Building inventory for sale:             | 1%  |
| Number of sales over the last 12 months: | 3   |
| Number of sales over the last 6 months:  | 1   |
| Number of sales over the last 3 months:  | 1   |

#### **Building Association Information**

Oceania I Condo Association (305) 354-2170

### **Market Information**





### **Inventory for Sale**

| Oceania I   | 2% |
|-------------|----|
| Sunny Isles | 5% |
| Miami-Dade  | 3% |

## Avg. Time to Close Over Last 12 Months

| Oceania I   | 86 days  |
|-------------|----------|
| Sunny Isles | 113 days |
| Miami-Dade  | 81 days  |