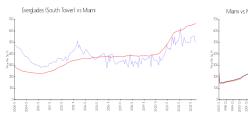

#### **Market Information**

Everglades (South \$497/sq. ft. Miami: \$669/sq. ft.

Tower):

Miami: \$669/sq. ft. Miami-Dade: \$694/sq. ft.