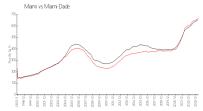

#### **Market Information**

Everglades (South \$497/sq. ft. Miami: \$669/sq. ft.

Tower):

Miami: \$669/sq. ft. Miami-Dade: \$694/sq. ft.