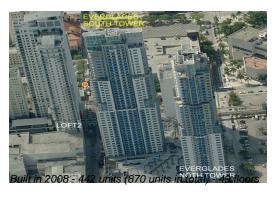

## **Building Information**

Number of units: 440
Number of active listings for rent: 45
Number of active listings for sale: 21
Building inventory for sale: 4%
Number of sales over the last 12 months: 26
Number of sales over the last 6 months: 8
Number of sales over the last 3 months: 6