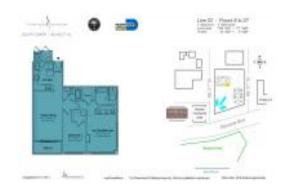

# **Unit 2103 - Everglades (South Tower)**

2103 - 253 NE 2 St, Miami, FL, Miami-Dade 33132

#### **Unit Information**

MLS Number: A11575149
Status: Active
Size: 1,058 Sq ft.

Bedrooms: Full Bathrooms:

Half Bathrooms:

Parking Spaces: 1 Space

View:

Rental Price: \$3,800 List PPSF: \$4 Valuated Price: \$549,000 Valuated PPSF: \$519