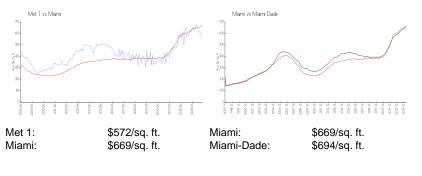

### **Unit Information**

| MLS Number:<br>Status:<br>Size:<br>Bedrooms:<br>Full Bathrooms:<br>Half Bathrooms:<br>Parking Spaces:<br>View: | A11575179<br>Active<br>0 Sq ft.<br>2<br>2 |
|----------------------------------------------------------------------------------------------------------------|-------------------------------------------|
| Rental Price:                                                                                                  | \$3,850                                   |
| Valuated Price:                                                                                                | \$639,000                                 |
| Valuated PPSF:                                                                                                 | \$635                                     |

The above valuated price is a baseline figure that does not take into account any specific renovation, upgrade, split, merge, or deterioration of the unit.