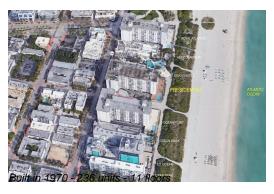

# **Unit 910 - Presidential Condo**

910 - 401 Ocean Dr, Miami Beach, FL, Miami-Dade 32139

# **Building Information**

Number of units: 236
Number of active listings for rent: 0
Number of active listings for sale: 8
Building inventory for sale: 3%
Number of sales over the last 12 months: 15
Number of sales over the last 6 months: 6
Number of sales over the last 3 months: 2

## **Building Association Information**

Presidential Condominium Address: 401 Ocean Dr # 200, Miami Beach, FL 33139, Phone: +1 305-673-4965 Suggest an edit · Own this bu