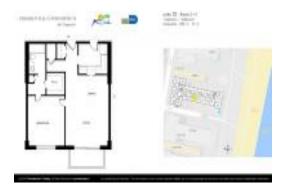

# **Unit 910 - Presidential Condo**

910 - 401 Ocean Dr, Miami Beach, FL, Miami-Dade 32139

#### **Unit Information**

 MLS Number:
 A11575191

 Status:
 Active

 Size:
 655 Sq ft.

 Bedrooms:
 1

Full Bathrooms:

Half Bathrooms: Parking Spaces:

 View:
 Ocean View