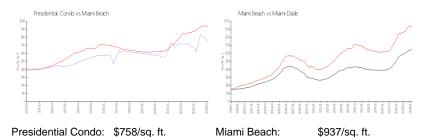

 Rental Price:
 \$3,400

 List PPSF:
 \$5

 Valuated Price:
 \$471,000

 Valuated PPSF:
 \$719

The above valuated price is a baseline figure that does not take into account any specific renovation, upgrade, split, merge, or deterioration of the unit.

### **Market Information**

Miami-Dade:

\$694/sq. ft.

# Avg. Time to Close Over Last 12 Months

\$937/sq. ft.

Presidential Condo 121 days Miami Beach 97 days Miami-Dade 81 days