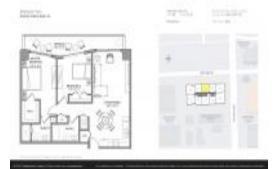

#### **Unit Information**

 MLS Number:
 A11575202

 Status:
 Active

 Size:
 940 Sq ft.

 Bedrooms:
 2

 Full Bathrooms:
 2

Half Bathrooms:

Parking Spaces: Valet Parking