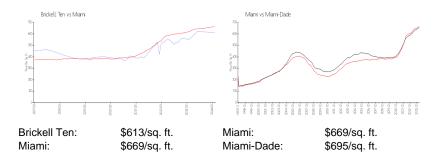

906 - 1010 SW 2 Ave, Miami, FL, Miami-Dade 33130

#### **Unit Information**

 MLS Number:
 A11575202

 Status:
 Active

 Size:
 940 Sq ft.

 Bedrooms:
 2

 Full Bathrooms:
 2

Half Bathrooms:

Parking Spaces: Valet Parking

View:

 Rental Price:
 \$3,550

 List PPSF:
 \$4

 Valuated Price:
 \$547,000

 Valuated PPSF:
 \$582

The above valuated price is a baseline figure that does not take into account any specific renovation, upgrade, split, merge, or deterioration of the unit.

# **Building Information**

Number of units: 155
Number of active listings for rent: 0
Number of active listings for sale: 8
Building inventory for sale: 5%
Number of sales over the last 12 months: 9
Number of sales over the last 6 months: 3
Number of sales over the last 3 months: 2

#### **Market Information**



## **Inventory for Sale**

Brickell Ten 5% Miami 4% Miami-Dade 3%

### Avg. Time to Close Over Last 12 Months

Brickell Ten 124 days Miami 84 days Miami-Dade 81 days