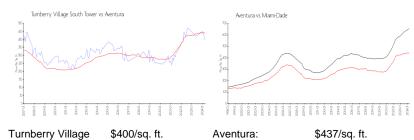

# **Market Information**

South Tower:
Aventura: \$437/sq. ft. Miami-Dade: \$694/sq. ft.