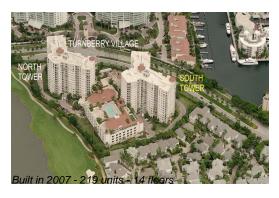

# **Unit 718 - Turnberry Village South Tower**

718 - 19900 E Country Club Dr, Aventura, FL, Miami-Dade 33180

### **Building Information**

Number of units:

Number of active listings for rent:

Number of active listings for sale:

14

Building inventory for sale:

Number of sales over the last 12 months:

Number of sales over the last 6 months: