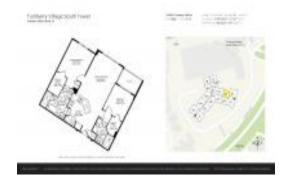

# **Unit 718 - Turnberry Village South Tower**

718 - 19900 E Country Club Dr, Aventura, FL, Miami-Dade 33180

#### **Unit Information**

 MLS Number:
 A11575206

 Status:
 Active

 Size:
 1,257 Sq ft.

Bedrooms: 2 Full Bathrooms: 2

Half Bathrooms:
Parking Spaces: Valet Parking

View:

 Rental Price:
 \$3,900