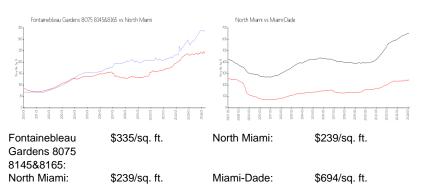

#### **Inventory for Sale**

| Fontainebleau Gardens 8075 8145&8165 | 2% |
|--------------------------------------|----|
| North Miami                          | 5% |
| Miami-Dade                           | 3% |

## Avg. Time to Close Over Last 12 Months

| Fontainebleau Gardens 8075 8145&8165 | 24 days |
|--------------------------------------|---------|
| North Miami                          | 81 days |
| Miami-Dade                           | 81 days |