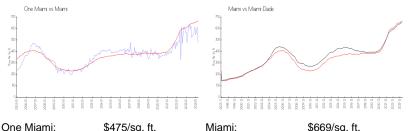

#### **Market Information**

| One Miami: | \$475/sq. π.  | Mami:       | \$669/sq. π.  |
|------------|---------------|-------------|---------------|
| Miami:     | \$669/sq. ft. | Miami-Dade: | \$694/sq. ft. |