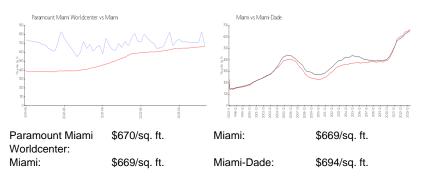

### **Inventory for Sale**

| Paramount Miami Worldcenter | 12% |
|-----------------------------|-----|
| Miami                       | 4%  |
| Miami-Dade                  | 3%  |

#### Avg. Time to Close Over Last 12 Months

| Paramount Miami Worldcenter | 126 days |
|-----------------------------|----------|
| Miami                       | 84 days  |
| Miami-Dade                  | 81 days  |