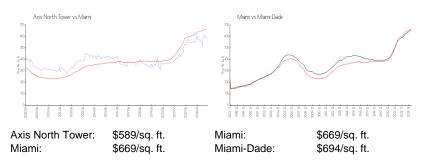

# **Inventory for Sale**

| Axis North Tower | 1% |
|------------------|----|
| Miami            | 4% |
| Miami-Dade       | 3% |

# Avg. Time to Close Over Last 12 Months

| Axis North Tower | 75 days |
|------------------|---------|
| Miami            | 84 days |
| Miami-Dade       | 81 days |