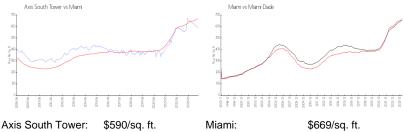

5489 Status: Active Size: 1,108 Sq ft. 2

Bedrooms: 2 Full Bathrooms:

Half Bathrooms: Parking Spaces:

View:

Rental Price: \$4,000 List PPSF: \$4 Valuated Price: \$619,000 Valuated PPSF: \$559

The above valuated price is a baseline figure that does not take into account any specific renovation, upgrade, split, merge, or deterioration of the unit.

#### **Building Information**

Number of units: 352 Number of active listings for rent: 21 Number of active listings for sale: 6 Building inventory for sale: 1% Number of sales over the last 12 months: 12 Number of sales over the last 6 months: Number of sales over the last 3 months:

## **Building Association Information**

The Axis On Brickell Condominium Association, Inc 305-373-3360

http://www.axisbrickell.com

## **Market Information**



Miami: \$669/sq. ft. Miami-Dade: \$694/sq. ft.

## **Inventory for Sale**

Axis South Tower 2% Miami 4% Miami-Dade 3%

#### Avg. Time to Close Over Last 12 Months

Axis South Tower 78 days Miami 84 days Miami-Dade 81 days