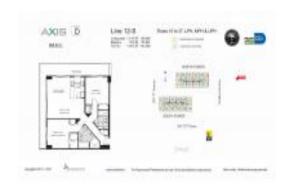

# Unit 2012-S - Axis South Tower

2012-S - 79 SW 12 St, Miami, FL, Miami-Dade 33131

#### **Unit Information**

MLS Number: A11575489 Status: Active Size: 1,108 Sq ft. 2

Bedrooms: 2 Full Bathrooms:

Half Bathrooms: Parking Spaces:

View:

Rental Price: \$4,000 List PPSF: \$4 Valuated Price: \$619,000 Valuated PPSF: \$559