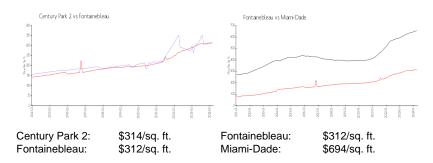

on**

MLS Number: A11575506
Status: Active
Size: 1,364 Sq ft.

Bedrooms: 3
Full Bathrooms: 2
Half Bathrooms: 1
Parking Spaces: 1 Space

 View:
 \$3,000

 List PPSF:
 \$2

 Valuated Price:
 \$430,000

 Valuated PPSF:
 \$315

The above valuated price is a baseline figure that does not take into account any specific renovation, upgrade, split, merge, or deterioration of the unit.

## **Building Information**

Number of units: 373
Number of active listings for rent: 0
Number of active listings for sale: 1
Building inventory for sale: 0%
Number of sales over the last 12 months: 3
Number of sales over the last 6 months: 0
Number of sales over the last 3 months: 0

#### **Building Association Information**

Century Pk II 8950 W Flagler St, Miami, FL 33174 (305) 220-1715

#### Market Information



## **Inventory for Sale**

Century Park 2 0% Fontainebleau 1% Miami-Dade 3%

# Avg. Time to Close Over Last 12 Months

Century Park 2 30 days Fontainebleau 33 days Miami-Dade 81 days