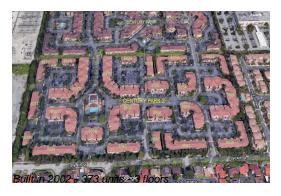

## **Building Information**

Number of units: 373
Number of active listings for rent: 0
Number of active listings for sale: 1
Building inventory for sale: 0%
Number of sales over the last 12 months: 3
Number of sales over the last 6 months: 0
Number of sales over the last 3 months: 0