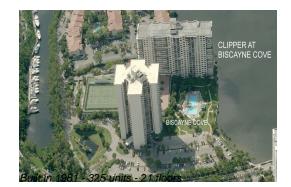

# Unit 1802 - Clipper Biscayne Cove

1802 - 18151 NE 31 Ct, Aventura, FL, Miami-Dade 33160

#### **Building Information**

| Number of units:                         | 325 |
|------------------------------------------|-----|
| Number of active listings for rent:      | 8   |
| Number of active listings for sale:      | 12  |
| Building inventory for sale:             | 3%  |
| Number of sales over the last 12 months: | 7   |
| Number of sales over the last 6 months:  | 4   |
| Number of sales over the last 3 months:  | 1   |