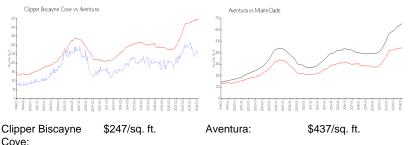

### **Market Information**

| Cove.     |               |             |               |
|-----------|---------------|-------------|---------------|
| Aventura: | \$437/sq. ft. | Miami-Dade: | \$694/sq. ft. |