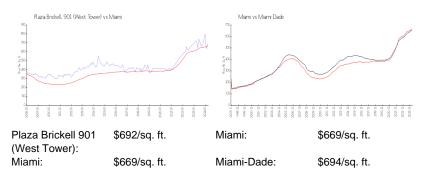

|

The above valuated price is a baseline figure that does not take into account any specific renovation, upgrade, split, merge, or deterioration of the unit.

## **Building Information**

| Number of units:                         | 440 |
|------------------------------------------|-----|
| Number of active listings for rent:      | 14  |
| Number of active listings for sale:      | 10  |
| Building inventory for sale:             | 2%  |
| Number of sales over the last 12 months: | 11  |
| Number of sales over the last 6 months:  | 3   |
| Number of sales over the last 3 months:  | 1   |
|                                          |     |

## **Building Association Information**

Plaza on Brickell Condo Association Tower II 786-220-5949 & (786) 220-5943

#### **Market Information**



#### **Inventory for Sale**

| Plaza Brickell 901 (West Tower) | 2% |
|---------------------------------|----|
| Miami                           | 4% |
| Miami-Dade                      | 3% |

# Avg. Time to Close Over Last 12 Months

| Plaza Brickell 901 (West Tower) | 59 days |
|---------------------------------|---------|
| Miami                           | 84 days |
| Miami-Dade                      | 81 days |