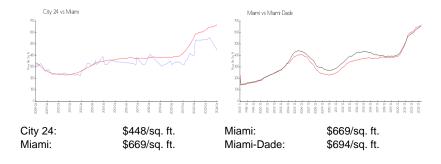

### **Inventory for Sale**

 City 24
 3%

 Miami
 4%

 Miami-Dade
 3%

## Avg. Time to Close Over Last 12 Months

City 24 37 days Miami 84 days Miami-Dade 81 days