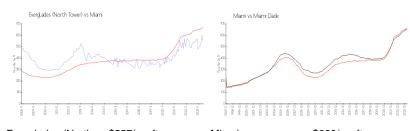

#### **Market Information**

Everglades (North \$557/sq. ft. Miami: \$669/sq. ft. Tower):

Miami:

\$669/sq. ft. Miami-Dade: \$694/sq. ft.