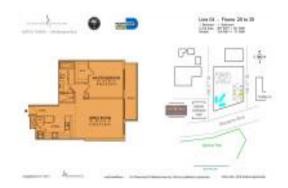

# **Unit 3404 - Everglades (North Tower)**

3404 - 244 Biscayne Blvd, Miami, FL, Miami-Dade 33132

#### **Unit Information**

MLS Number: A11575597 Status: Active Size: 806 Sq ft. Bedrooms: Full Bathrooms:

Half Bathrooms:

1 Space, Assigned Parking, Parking Garage Parking Spaces:

View: Bay,Intracoastal View,Ocean View,Water