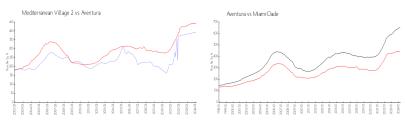

### **Market Information**

Aventura:

9%

Mediterranean \$393/sq. ft. Village 2:

\$437/sq. ft.

Miami-Dade: \$694/sq. ft.

\$437/sq. ft.