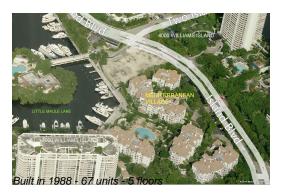

# Unit CPH 03 - Mediterranean Village 2

CPH 03 - 3500 ISLAND BLVD, Aventura, FL, Miami-Dade 33160

### **Building Information**

Number of units: 67 Number of active listings for rent: 0 Number of active listings for sale: 6 Building inventory for sale: 8% Number of sales over the last 12 months: Number of sales over the last 6 months: Number of sales over the last 3 months: