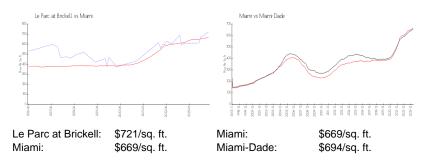

umber of active listings for sale:      | 29  |
| Building inventory for sale:             | 22% |
| Number of sales over the last 12 months: | 49  |
| Number of sales over the last 6 months:  | 17  |
| Number of sales over the last 3 months:  | 13  |

#### **Recent Sales**

| Unit # | Size        | Closing Date | Sale Price  | PPSF  |
|--------|-------------|--------------|-------------|-------|
| 706    | 716 sq ft   | Apr 2024     | \$465,000   | \$649 |
| 309    | 735 sq ft   | Dec 2023     | \$450,000   | \$612 |
| 301    | 1,351 sq ft | Nov 2023     | \$1,015,000 | \$751 |
| 304    | 488 sq ft   | Oct 2023     | \$349,000   | \$715 |
| 707    | 1,119 sq ft | Jun 2023     | \$685,000   | \$612 |
| 602    | 962 sq ft   | Jun 2023     | \$565,000   | \$587 |

## **Market Information**



# **Inventory for Sale**

| Le Parc at Brickell | 23% |
|---------------------|-----|
| Miami               | 4%  |
| Miami-Dade          | 3%  |

### Avg. Time to Close Over Last 12 Months

| Le Parc at Brickell | 47 days |
|---------------------|---------|
| Miami               | 84 days |
| Miami-Dade          | 81 days |