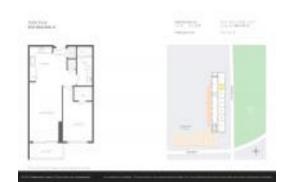

### **Unit Information**

 MLS Number:
 A11575686

 Status:
 Active

 Size:
 661 Sq ft.

 Bedrooms:
 1

Full Bathrooms:

Half Bathrooms:

Valuated PPSF:

Parking Spaces: 1 Space, Street Parking, Valet Parking

 View:
 \$499,000

 List Price:
 \$499,000

 List PPSF:
 \$755

 Valuated Price:
 \$431,000

The above valuated price is a baseline figure that does not take into account any specific renovation, upgrade, split, merge, or deterioration of the unit.