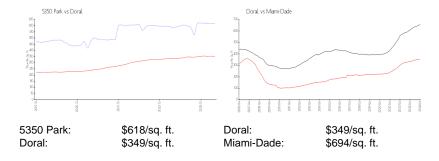

### **Inventory for Sale**

 5350 Park
 8%

 Doral
 2%

 Miami-Dade
 3%

# Avg. Time to Close Over Last 12 Months

 5350 Park
 98 days

 Doral
 49 days

 Miami-Dade
 81 days