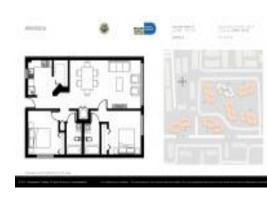

# Unit 6155 NW 186th St # 305 - Mirassou

6155 NW 186th St # 305 - 6195 NW 186 St, Hialeah, FL, Miami-Dade 33015

## **Unit Information**

| MLS Number:<br>Status:<br>Size:<br>Bedrooms:<br>Full Bathrooms:<br>Half Bathrooms:<br>Parking Spaces:<br>View: | A11575690<br>Active<br>1,004 Sq ft.<br>2<br>2 |
|----------------------------------------------------------------------------------------------------------------|-----------------------------------------------|
| Rental Price:                                                                                                  | \$2,500                                       |
| List PPSF:                                                                                                     | \$2                                           |
| Valuated Price:                                                                                                | \$257,000                                     |
| Valuated PPSF:                                                                                                 | \$256                                         |