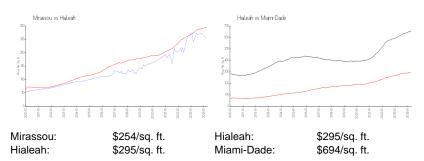

#### **Inventory for Sale**

| Mirassou   | 3% |
|------------|----|
| Hialeah    | 1% |
| Miami-Dade | 3% |

# Avg. Time to Close Over Last 12 Months

| Mirassou   | 18 days |
|------------|---------|
| Hialeah    | 28 days |
| Miami-Dade | 81 days |