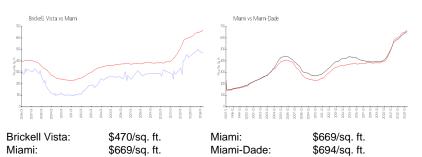

### **Market Information**

Inventory for Sale

| Brickell Vista | 4% |
|----------------|----|
| Miami          | 4% |
| Miami-Dade     | 3% |