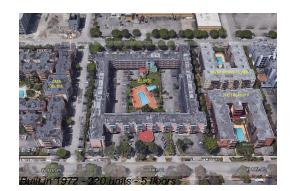

### **Building Information**

| Number of units:                         | 220 |
|------------------------------------------|-----|
| Number of active listings for rent:      |     |
| Number of active listings for sale:      |     |
| Building inventory for sale:             | 0%  |
| Number of sales over the last 12 months: | 1   |
| Number of sales over the last 6 months:  | 1   |
| Number of sales over the last 3 months:  | 0   |