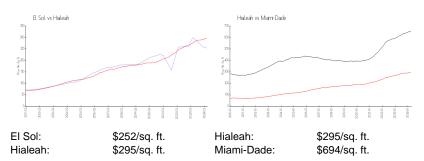

# **Market Information**

### **Inventory for Sale**

| El Sol     | 0% |
|------------|----|
| Hialeah    | 1% |
| Miami-Dade | 3% |

# Avg. Time to Close Over Last 12 Months

| El Sol     | 174 days |
|------------|----------|
| Hialeah    | 28 days  |
| Miami-Dade | 81 days  |