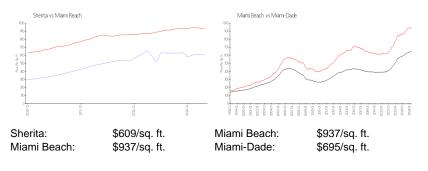

### **Market Information**

### **Inventory for Sale**

| Sherita     | 4% |
|-------------|----|
| Miami Beach | 4% |
| Miami-Dade  | 3% |

## Avg. Time to Close Over Last 12 Months

| Sherita     | 24 days |
|-------------|---------|
| Miami Beach | 97 days |
| Miami-Dade  | 81 days |