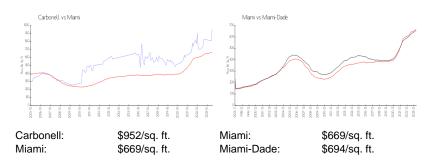

## **Inventory for Sale**

 Carbonell
 6%

 Miami
 4%

 Miami-Dade
 3%

## Avg. Time to Close Over Last 12 Months

Carbonell 92 days Miami 84 days Miami-Dade 81 days