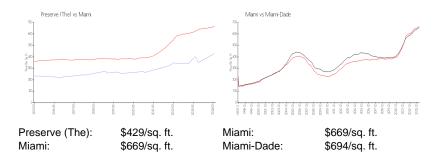

## **Inventory for Sale**

 Preserve (The)
 2%

 Miami
 4%

 Miami-Dade
 3%

### Avg. Time to Close Over Last 12 Months

Preserve (The) 23 days Miami 84 days Miami-Dade 81 days