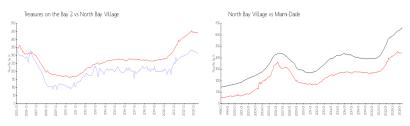

# **Market Information**

Treasures on the Bay\$314/sq. ft. North Bay Village: \$440/sq. ft.

2:

North Bay Village: \$440/sq. ft. Miami-Dade: \$703/sq. ft.