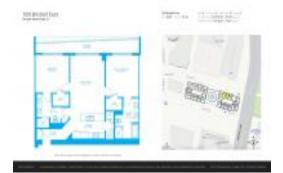

# Unit 1905 - 500 Brickell East Tower

1905 - 500 Brickell Av, Miami, FL, Miami-Dade 33131

#### **Unit Information**

 MLS Number:
 A11575844

 Status:
 Active

 Size:
 1,124 Sq ft.

Bedrooms: 2 Full Bathrooms: 2

Half Bathrooms:

Parking Spaces: 1 Space, Assigned Parking, Valet Parking View: Intracoastal View, River, Water View