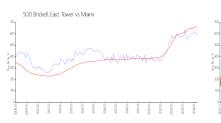

#### **Market Information**

500 Brickell East

\$588/sq. ft.

Miami:

\$669/sq. ft.

Tower: Miami:

\$669/sq. ft.

Miami-Dade: \$694/sq. ft.